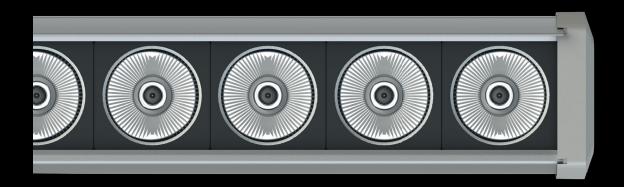

## Pinpoint shot with perfect focus wall washer

WLP wallwasher, with its 4 different size options, is set to become an indispensable element in architectural and facade lighting projects. Boasting exceptional optical quality and a formidable light output, its discreet front glass detailing and sleek aluminum casing seamlessly integrate it into architectural aesthetics. Additionally, featuring horizontally adjustable legs and stainless steel connection choices, a single WLP suffices for your requirements.

## **KEY FEATURES**

- · Ultra narrow beam angle
- · Anti Glare
- · High power