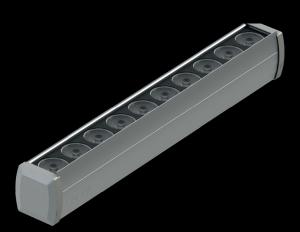

## Pinpoint shot with perfect focus wall washer

WLP wallwasher, with its 4 different size options, is set to become an indispensable element in architectural and facade lighting projects. Boasting exceptional optical quality and a formidable light output, its discreet front glass detailing and sleek aluminum casing seamlessly integrate it into architectural aesthetics. Additionally, featuring horizontally adjustable legs and stainless steel connection choices, a single WLP suffices for your requirements.

## **KEY FEATURES**

- · Ultra narrow beam angle
- · Anti Glare
- · High power