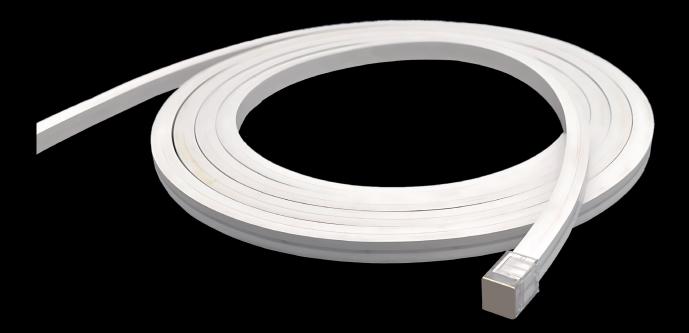

## Compatible with every corner

Illuminate your spaces, save energy, and create an eye-catching ambiance with LLFX! LLFX is a flexible, durable, and energy-efficient LED lighting solution that modernizes traditional neon lighting. Designed for both indoor and outdoor use, this innovative product meets all your decorative and functional lighting needs.

## **KEY FEATURES**

- · Bendable up to 30cm in diameter
- · Full resistance with IP67 protection
- · Anti-UV technology
- · Solid silicone extrusion
- · High color rendition
- · PC side cover
- · High corrosion resistance