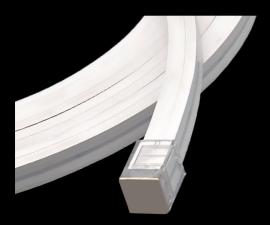

## **KEY FEATURES**

- · Bendable up to 30cm in diameter
- · Full resistance with IP67 protection
- · Anti-UV technology
- · Solid silicone extrusion
- · High color rendition
- · PC side cover
- · High corrosion resistance