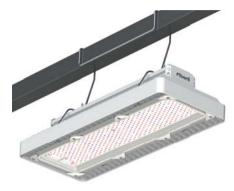

TOP GrowLight GÜNAY

Powerful option of Growlight family. TOPLIGHT segment aims general lighting range for greenhouses via ceiling mount. Suits for all greenhouse facilities. Controllable, easy to mount, automation ready, flexible spectrum on request GROWLIGHT solution.

## **Electromechanic Specifications**

- $\bullet \ \mathsf{Adonized} \ \mathsf{aluminum} \ \mathsf{extruded} \ \mathsf{profile}$
- Electrostatic painted aluminum injection body
- $\bullet$  Stainless steel mounting clip and hanger part