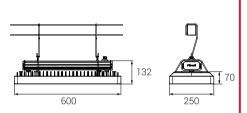

## Power Options

| Code      | Power    | Light Energy    | Efficiency     | Dimensions (L) |
|-----------|----------|-----------------|----------------|----------------|
| GÜNAY1000 | 600-700W | 1600-2150µmol/s | 2.6-3.2 µmol/J | 600mm          |