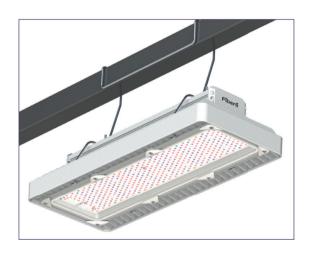

## A REAL SUPERHERO MEMBER OF GROWLIGHT FAMILY.

Powerful option of Growlight family. TOPLIGHT segment aims general lighting range for greenhouses via ceiling mount. Suits for all greenhouse facilities. Controllable, easy to mount, automation ready, flexible spectrum on request GROWLIGHT solution.