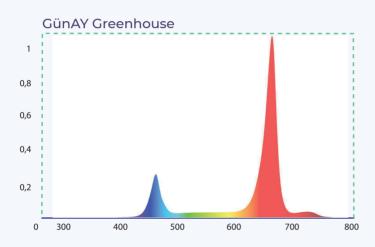

ily. TOPLIGHT segment aims general lighting range for greenhouses via ceiling mount. Suits for all greenhouse facilities. Controllable, easy to mount, automation ready, flexible spectrum on request GROWLIGHT solution.



A better way to see!

## **ELECTROMECHANIC SPECIFICATIONS**

| Voltage             | 108-305 AC 50-60Hz      |
|---------------------|-------------------------|
| Watt                | 600-720W (220V AC)      |
| Amps at 220V        | 3 A                     |
| Max Ambient temp    | -30° +50°               |
| Power factor (cosØ) | >0.95                   |
| Power connection    | Standart 40cm cable,    |
|                     | IP66 socket (optional)  |
| Dim                 | 0-10V or PWM (optional) |
| Weight              | 10 kg                   |

## **SPECTRUM**





## **DIMENSIONS**