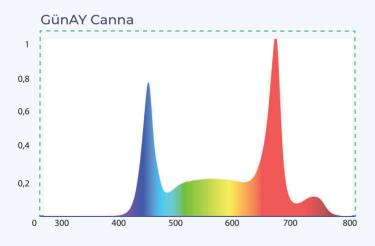

y. TOPLIGHT segment aims general lighting range for greenhouses via ceiling mount. Suits for all greenhouse facilities. Controllable, easy to mount, automation ready, flexible spectrum on request GROWLIGHT solution.



A better way to see!

## **ELECTROMECHANIC SPECIFICATIONS**

| Voltage             | 108-305 AC 50-60Hz      |
|---------------------|-------------------------|
| Watt                | 600-720W (220V AC)      |
| Amps at 220V        | 3 A                     |
| Max Ambient temp    | -30° +50°               |
| Power factor (cosØ) | >0.95                   |
| Power connection    | Standart 40cm cable,    |
|                     | IP66 socket (optional)  |
| Dim                 | 0-10V or PWM (optional) |
| Weight              | 10 kg                   |

## **SPECTRUM**





## **DIMENSIONS**