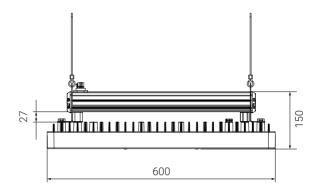

ims general lighting range for greenhouses via ceiling mount. Suits for all greenhouse facilities. Controllable, easy to mount, automation ready, flexible spectrum on request GROWLIGHT solution.



A better way to see!

## **ELECTROMECHANIC SPECIFICATIONS**

| Voltage             | 108-305 AC 50-60Hz      |
|---------------------|-------------------------|
| Watt                | 600-720W (220V AC)      |
| Amps at 220V        | 3 A                     |
| Max Ambient temp    | -30° +50°               |
| Power factor (cosØ) | >0.95                   |
| Power connection    | Standart 40cm cable,    |
|                     | IP66 socket (optional)  |
| Dim                 | 0-10V or PWM (optional) |
| Weight              | 10 kg                   |

## **SPECTRUM**





## **DIMENSIONS**