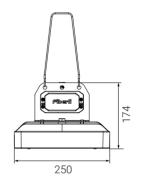

s general lighting range for greenhouses via ceiling mount. Suits for all greenhouse facilities. Controllable, easy to mount, automation ready, flexible spectrum on request GROWLIGHT solution.



A better way to see!

## **ELECTROMECHANIC SPECIFICATIONS**

| Voltage             | 108-305 AC 50-60Hz      |
|---------------------|-------------------------|
| Watt                | 600-720W (220V AC)      |
| Amps at 220V        | 3 A                     |
| Max Ambient temp    | -30° +50°               |
| Power factor (cosØ) | >0.95                   |
| Power connection    | Standart 40cm cable,    |
|                     | IP66 socket (optional)  |
| Dim                 | 0-10V or PWM (optional) |
| Weight              | 10 kg                   |

## **SPECTRUM**





## **DIMENSIONS**