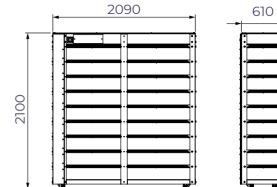

## DIMENSIONS

**SPECTRUM** 

\*Legal disclaimer – Fiberli LED grow lights for cannabis production are only sold to geographical territories where the growth of cannabis is legalized by local laws.