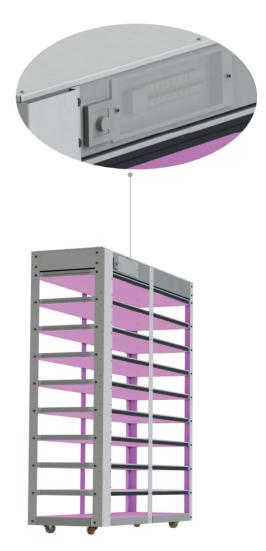

## TISSUE CULTURE SOLUTIONS

Powerful option of Growlight family. TOPLIGHT segment aims general lighting range for greenhouses via ceiling mount. Suits for all greenhouse facilities. Controllable, easy to mount, automation ready, flexible spectrum on request GROWLIGHT solution.