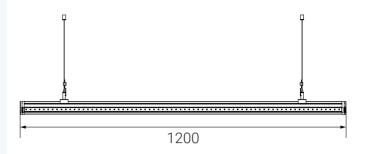

body design.



A better way to see!

## **ELECTROMECHANIC SPECIFICATIONS**

| Voltage             | 108-305 AC 50-60Hz      |
|---------------------|-------------------------|
| Watt                | 40W                     |
| Amps at 220V        | 3 A                     |
| Max Ambient temp    | -30° +50°               |
| Power factor (cosØ) | >0.95                   |
| Power connection    | Standart 40cm cable,    |
|                     | IP66 socket (optional)  |
| Dim                 | 0-10V or PWM (optional) |
| Weight              | 1 kg                    |

## **SPECTRUM**







<sup>\*</sup>Legal disclaimer – Fiberli LED grow lights for cannabis production are only sold to geographical territories where the growth of cannabis is legalized by local laws.

## **DIMENSIONS**