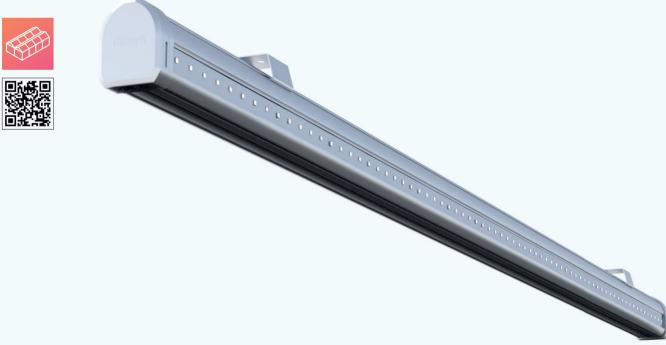

## A REAL SUPERHERO MEMBER OF GROWLIGHT FAMILY.

Dual. A game changer for agriculture & horticulture. Special designed body goes between the plants to maximize its light energy delivery. INTERLIGHT segment aims closer and high efficient solutions. Hanging options make easy access and flexibility. Suits for all greenhouse facilities. Controllable, east to mount, automation ready, flexible spectrum on request GROWLIGHT solution. Expanding options with special body design.



A better way to see!

## **ELECTROMECHANIC SPECIFICATIONS**

| Voltage             | 108-305 AC 50-60Hz      |
|---------------------|-------------------------|
| Watt                | 40W                     |
| Amps at 220V        | 3 A                     |
| Max Ambient temp    | -30° +50°               |
| Power f